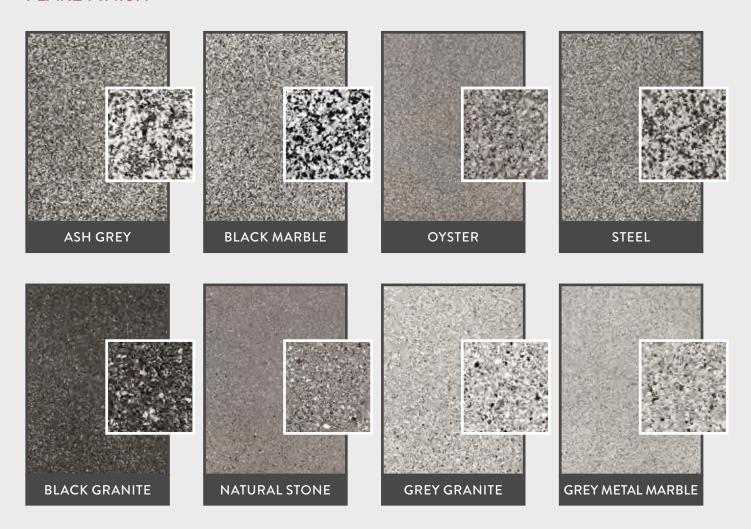

## **FLAKE FINISH**

<sup>\*</sup>For more finishes please speak to your Termishine representative or visit our website.

Our Termishine Garage Floor range includes a variety of options, with your choice of a matt, satin or high gloss finish. This allows you to create an individual and unique look for your floor.

Why not emulate the look of terrazzo at a fraction of the price with our flake range? Or you could opt for one of our solid colours or even simply use a clear epoxy to enhance the natural look of the concrete surface.