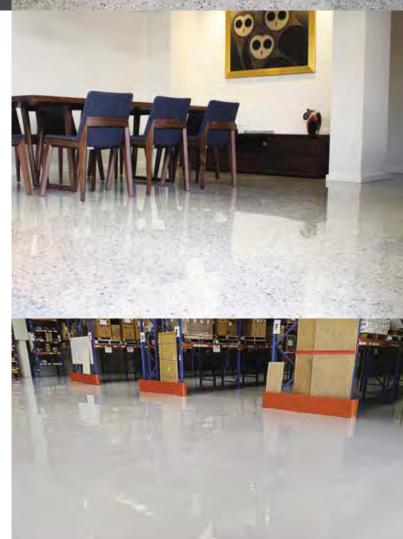

## WHERE CAN I USE TERMISHINE?

Termishine is not limited to garage floors and can be used in a wide range of applications, both commercial and residential.

It is suitable for anywhere you need a durable and affordable flooring option that is highly resistant to stains and extremely easy to clean. We have installed our epoxy floor finishes in:

- Internal living areas
- Patios and entertaining areas
- Car parks
- Offices and showrooms
- Retail outlets
- Industrial complexes and warehouses

Our hardwearing epoxy surfaces will immediately enhance the look of your home or business, while delivering protection from oils, stains, water and other spills.

As well as our flake and solid range can also offer an exciting variety of decorative finishes, such as metallics, polished concrete as well as sealers for exposed aggregate and pavers.