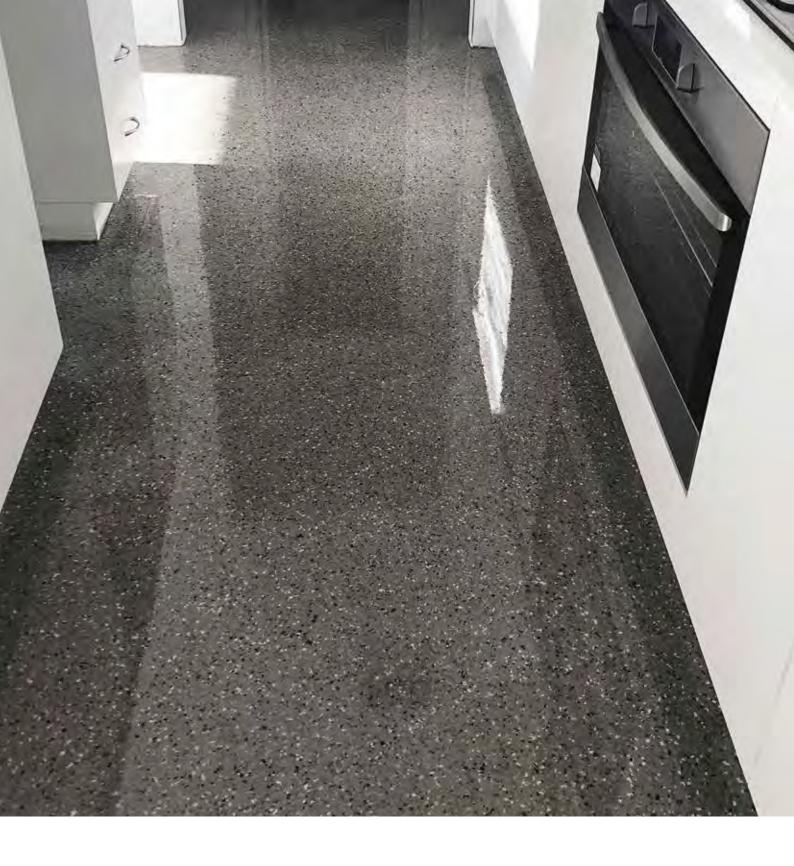

Our Termishine Garage Floor range includes a variety of options, with your choice of a matt, satin or high gloss finish. This allows you to create an individual and unique look for your floor.

Why not emulate the look of terrazzo at a fraction of the price with our flake range? Or you could opt for one of our solid colours or even simply use a clear epoxy to enhance the natural look of the concrete surface.

## **FLAKE FINISH**

<sup>\*</sup>For more finishes please speak to your Termishine representative or visit our website.

## WHERE CAN I USE TERMISHINE?

Termishine is not limited to garage floors and can be used in a wide range of applications, both commercial and residential.

It is suitable for anywhere you need a durable and affordable flooring option that is highly resistant to stains and extremely easy to clean. We have installed our epoxy floor finishes in:

- Internal living areas
- Patios and entertaining areas
- Car parks
- Offices and showrooms
- Retail outlets
- Industrial complexes and warehouses

Our hardwearing epoxy surfaces will immediately enhance the look of your home or business, while delivering protection from oils, stains, water and other spills.