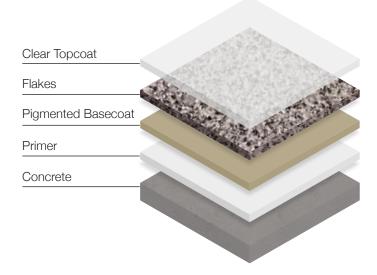

#### **HOW IS IT APPLIED?**

Surface preparation is key to the longevity of an epoxy floor. Our process involves expertly grinding and etching the base concrete substrate to create a bonding surface for the epoxy coating to adhere.

We then apply a primer to the substrate. Following this comes the coloured base coat, and the scattering of the flake chips, if you have selected this finish. And finally, we finish with a clear topcoat.

At each stage we expertly apply the epoxy to ensure a smooth and continuous surface.