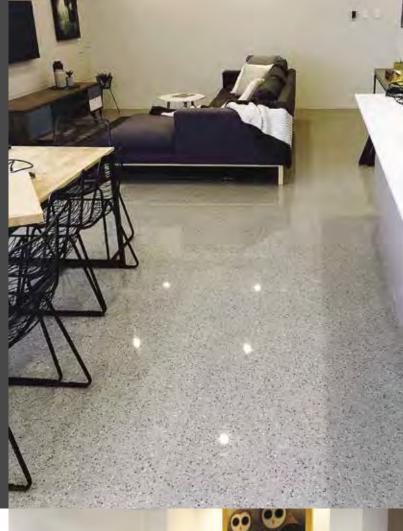

Our Termishine Garage Floor range includes a variety of options, with your choice of a matt, satin or high gloss finish. This allows you to create an individual and unique look for your floor.

Why not emulate the look of terrazzo at a fraction of the price with our flake range? Or you could opt for one of our solid colours or even simply use a clear epoxy to enhance the natural look of the concrete surface.

## **FLAKE FINISH**

<sup>\*</sup>For more finishes please speak to your Termishine representative or visit our website.

## WHERE CAN I USE TERMISHINE?

Termishine is not limited to garage floors and can be used in a wide range of applications, both commercial and residential.

It is suitable for anywhere you need a durable and affordable flooring option that is highly resistant to stains and extremely easy to clean. We have installed our epoxy floor finishes in:

- Internal living areas
- Patios and entertaining areas
- Car parks
- Offices and showrooms
- Retail outlets
- Industrial complexes and warehouses

Our hardwearing epoxy surfaces will immediately enhance the look of your home or business, while delivering protection from oils, stains, water and other spills.