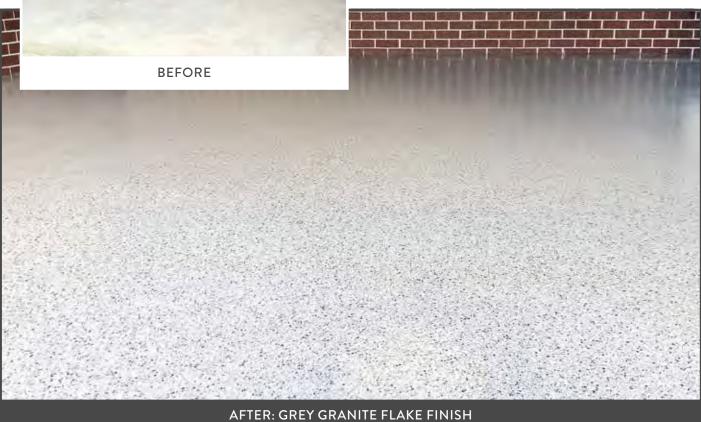

We then apply a primer to the substrate. Following this comes the coloured base coat, and the scattering of the flake chips, if you have selected this finish. And finally, we finish with a clear topcoat.

## **FLAKE FINISH**

<sup>\*</sup>For more finishes please speak to your Termishine representative or visit our website.