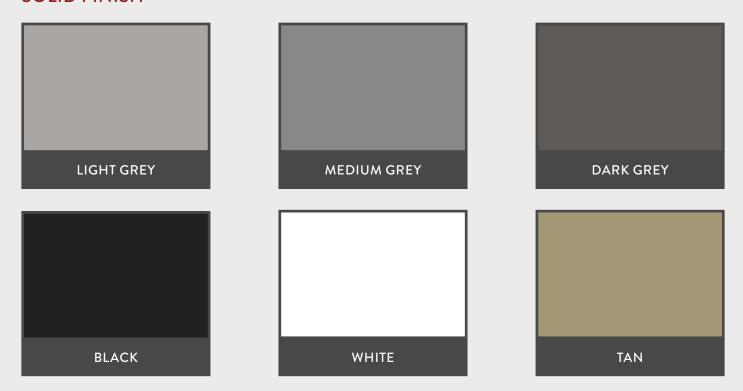

## **SOLID FINISH**

<sup>\*</sup>Colours are for illustration purposes only. Final finish may vary.

Our Termishine Garage Floor range includes a variety of options, with your choice of a matt, satin or high gloss finish. This allows you to create an individual and unique look for your floor.

Why not emulate the look of terrazzo at a fraction of the price with our flake range? Or you could opt for one of our solid colours or even simply use a clear epoxy to enhance the natural look of the concrete surface.